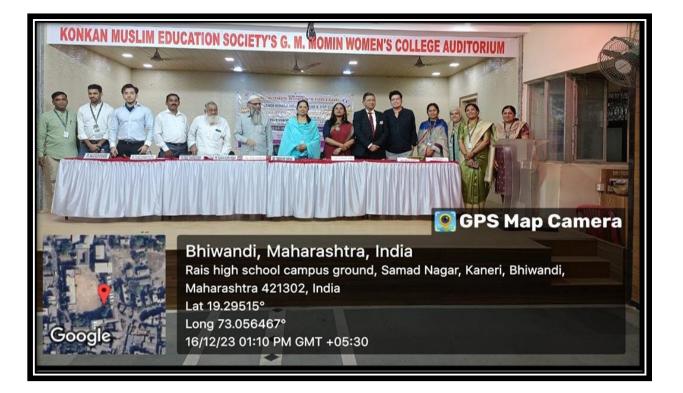

#### 7.1.1 Measures initiated by the Institution for the promotion of gender equity during the year.

Institution shows gender sensitivity in providing safety and security of the students as well as staff

## SAFETY INSTRUCTION IN LABORATORIES



### **CCTV SURVEILLANCE**







## COMMON ROOM & INDOOR ACTIVITIES ROOM











5, Z Mobin Marg, Samad Nagar, Shriranga Nagar, Bhiwandi, Maharashtra 421302, India

Latitude 19.29567° Local 10:41:42 AM GMT 05:11:42 AM Longitude 73.0563496°

Altitude 17 meters Thursday, 28.11.2024



Local 10:41:06 AM GMT 05:11:06 AM Altitude 17 meters Thursday, 28.11.2024

# AUDITORIUM