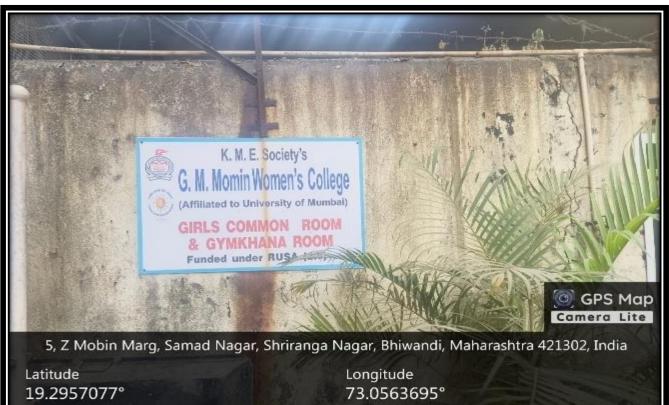

## COMMON ROOM & INDOOR ACTIVITIES ROOM

5, Z Mobin Marg, Samad Nagar, Shriranga Nagar, Bhiwandi, Maharashtra 421302, India

Latitude 19.29567° Local 10:41:42 AM GMT 05:11:42 AM Longitude 73.0563496°

Altitude 17 meters Thursday, 28.11.2024