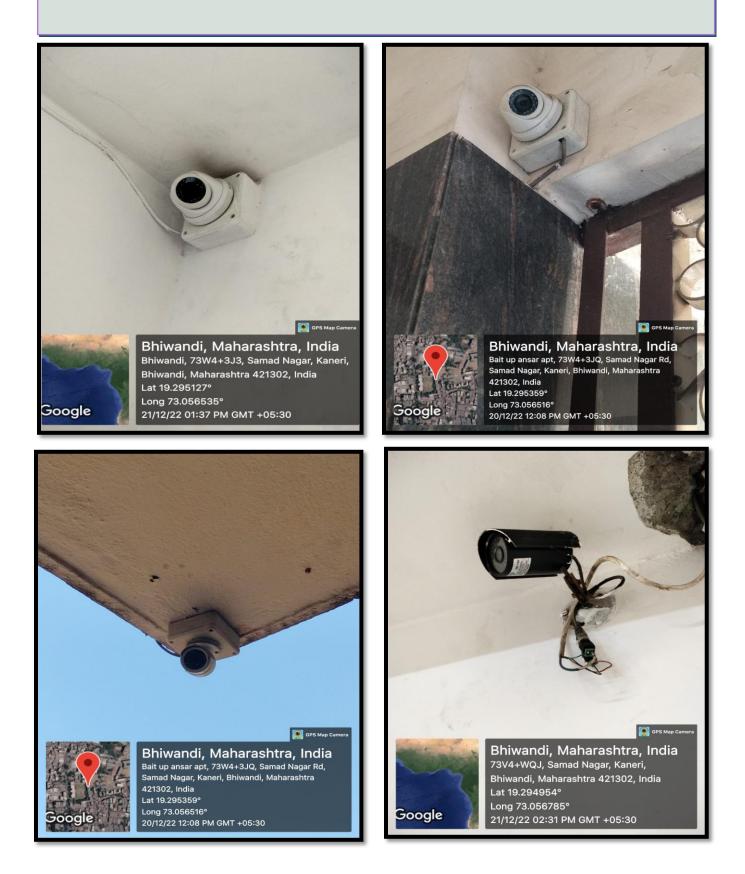

#### 7.1.1 Measures initiated by the Institution for the promotion of gender equity during the year.

Institution shows gender sensitivity in providing safety and security of the students as well as staff

## SAFETY INSTRUCTION IN LABORATORIES



### **CCTV SURVEILLANCE**







## COMMON ROOM & INDOOR ACTIVITIES ROOM











5, Z Mobin Marg, Samad Nagar, Shriranga Nagar, Bhiwandi, Maharashtra 421302, India

Latitude 19.29567° Local 10:41:42 AM GMT 05:11:42 AM Longitude 73.0563496°

Altitude 17 meters Thursday, 28.11.2024



Local 10:41:06 AM GMT 05:11:06 AM Altitude 17 meters Thursday, 28.11.2024

# AUDITORIUM