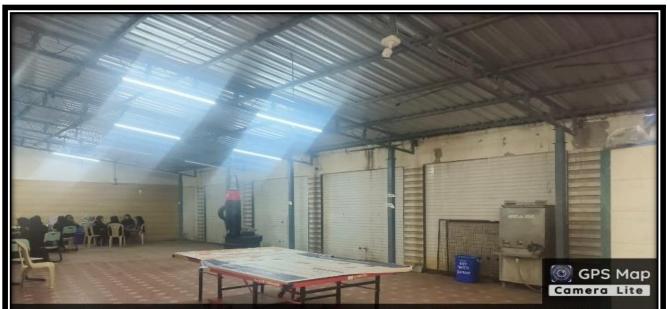

## COMMON ROOM & INDOOR ACTIVITIES ROOM

5, Z Mobin Marg, Samad Nagar, Shriranga Nagar, Bhiwandi, Maharashtra 421302, India

Latitude 19.29567° Local 10:41:42 AM GMT 05:11:42 AM Longitude 73.0563496°

Altitude 17 meters Thursday, 28.11.2024