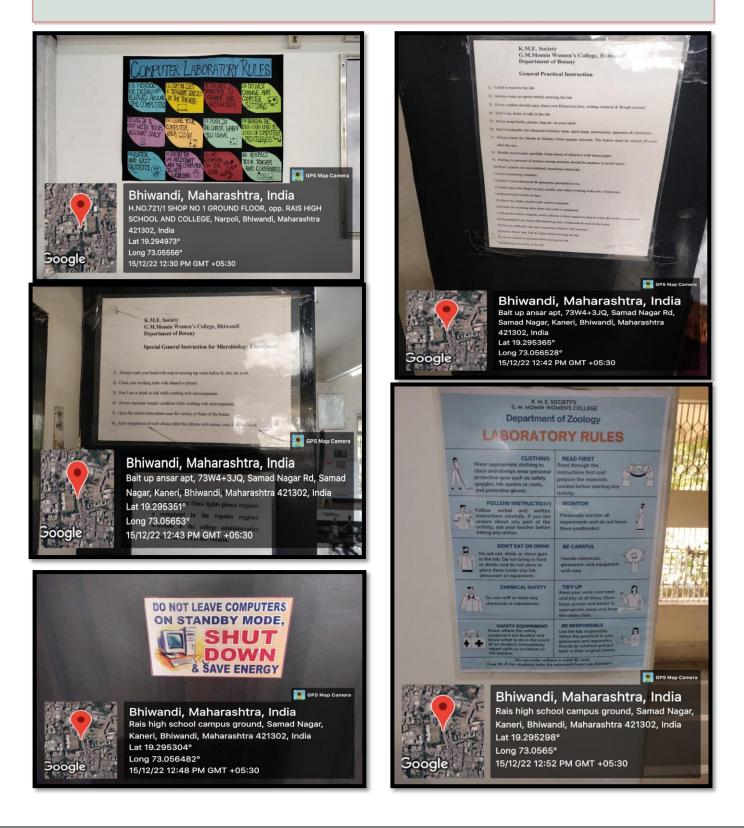

#### 7.1.1 Measures initiated by the Institution for the promotion of gender equity during the year.

Institution shows gender sensitivity in providing safety and security of the students as well as staff

## SAFETY INSTRUCTION IN LABORATORIES



### **CCTV SURVEILLANCE**







## COMMON ROOM & INDOOR ACTIVITIES ROOM











5, Z Mobin Marg, Samad Nagar, Shriranga Nagar, Bhiwandi, Maharashtra 421302, India

Latitude 19.29567° Local 10:41:42 AM GMT 05:11:42 AM Longitude 73.0563496°

Altitude 17 meters Thursday, 28.11.2024



Local 10:41:06 AM GMT 05:11:06 AM Altitude 17 meters Thursday, 28.11.2024

# AUDITORIUM